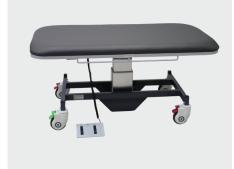

# **Horzion 3004 Change Table**

The Horizon 3004 Change Table is ideal for children and small adults up to 90kg. The foot control operation provides flexible and easy to control height adjustment, while the single tower lifting column conceals electrics within the column for safe and smooth hi-low functioning.

#### **Product Features:**

- Electric Hi/Low
- · Foot Control Operated
- 125mm Breaking and Directional Castors
- · Charcoal Vinyl Top
- APO Grey and Ironstone Powder Coated Frame

#### Optional Features (added at time of Manufacturer):

- Hand Control (as shown)
- Custom Colour Padded Top
- Custom Colour Powder Coated Frame