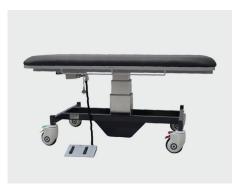

# **Horzion 3004 Change Table**

The Horizon 3004 Change Table is ideal for children and small adults up to 90kg. The foot control operation provides flexible and easy to control height adjustment, while the single tower lifting column conceals electrics within the column for safe and smooth hi-low functioning.

#### **Product Features:**

- Electric Hi/Low
- · Foot Control Operated
- 125mm Breaking and Directional Castors
- · Charcoal Vinyl Top
- APO Grey and Ironstone Powder Coated Frame