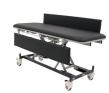

# **Horzion 3004 Change Table**

The Horizon 3004 Change Table is ideal for children and small adults up to 90kg. The foot control operation provides flexible and easy to control height adjustment, while the single tower lifting column conceals electrics within the column for safe and smooth hi-low functioning.

#### **Product Features:**

- Electric Hi/Low
- · Foot Control Operated
- 125mm Breaking and Directional Castors
- · Charcoal Vinyl Top
- APO Grey and Ironstone Powder Coated Frame

#### Optional Features (added at time of Manufacturer):

- Hand Control (as shown)
- Custom Colour Padded Top
- Custom Colour Powder Coated Frame

### **Accessories Available:**

- 7831 Padded Side Rails (as shown)
- Lap Belt

| Specifications: |         |
|-----------------|---------|
| Product Code    | 7830    |
| Width           | 700 mm  |
| Length          | 1400 mm |
| Min Height      | 480 mm  |
| Max Height      | 880 mm  |
| SWL             | 90 kg   |