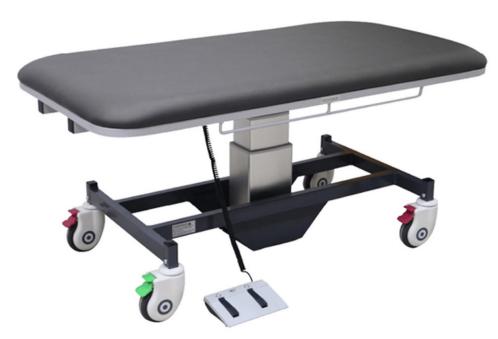

# **Horzion 3004 Change Table**

The Horizon 3004 Change Table is ideal for children and small adults up to 90kg. The foot control operation provides flexible and easy to control height adjustment, while the single tower lifting column conceals electrics within the column for safe and smooth hi-low functioning.

#### **Product Features:**

- Electric Hi/Low
- · Foot Control Operated
- 125mm Breaking and Directional Castors
- · Charcoal Vinyl Top
- APO Grey and Ironstone Powder Coated Frame

#### Optional Features (added at time of Manufacturer):

- Hand Control (as shown)
- Custom Colour Padded Top
- Custom Colour Powder Coated Frame

### **Accessories Available:**

- 7831 Padded Side Rails (as shown)
- Lap Belt

| Specifications: |         |
|-----------------|---------|
| Product Code    | 7830    |
| Width           | 700 mm  |
| Length          | 1400 mm |
| Min Height      | 480 mm  |
| Max Height      | 880 mm  |
| SWL             | 90 kg   |